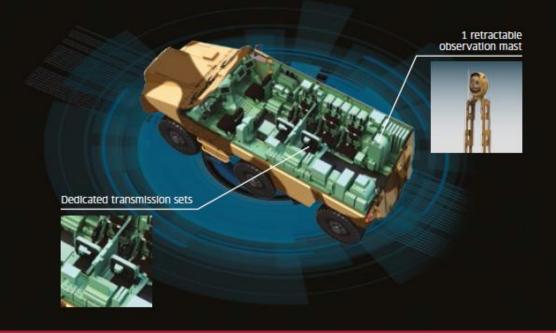

#### **Modularity – Target Acquisition**

With high-tech multifunction observation retractable mast and dedicated communication assets, Titus contributes to the delivery of the spot-fire support.

Its native mobility and protection, associated to a full modularity of equipment allows Titus to fulfill all the Forward support tasks, close to the in-contact units.