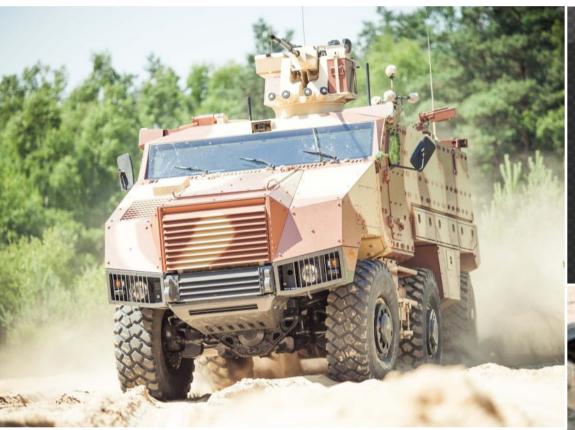

#### **TITUS by NEXTER on TATRA CHASSIS**

# TITUS®

Tactical Infantry Transport & Utility System

A fully modular family of multirole vehicles

TATRA TAKES YOU FURTHER

#### **Mobility**

**Heavy-duty TATRA 6×6 chassis** 

Air-suspended independent swinging half axles, 1st and 3rd axle steered,

**Turning diameter 13 meters** 

Gradeability 60 %, side slope 30 %, trench 1.2 m

Engine 500 HP, Speed 110 km/h

Tyres 16.00 R20 with runflats, central tyre inflation system

#### **Protection**

Ranging from Level 2/2a/2b to Level 4/4a/4b

IED protection up to 150 kg TNT

Unique Nexter SAFEPRO® design Peace Keeping Operation to ensure crew survivability

Nexter RPG protection (PG Guard®)

### **Firepower**

Main weapon from 7.62 mm to 20 mm gun

40 mm grenade launchers

**Embedded 120 mm SP mortars** 