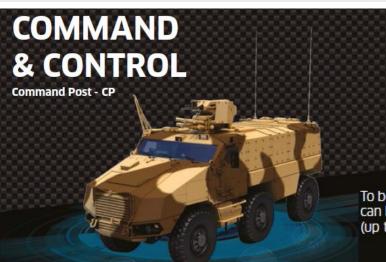

## **Modularity – Command Post**

To be integrated in a battle group HQ, Titus can be fitted with communication capacity (up to 4 radio sets and 3 operator posts).