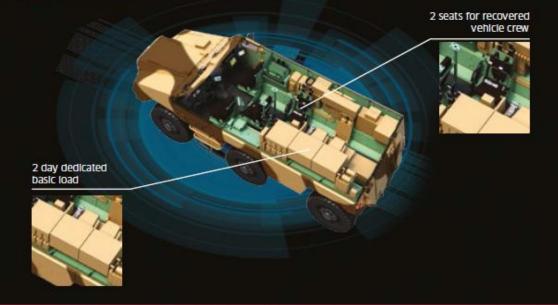

#### **Modularity – Recovery**

Titus offers its internal available volume and its engine power for a capacity to carry diagnosis tool kit and spare wheels on the battlefield, to carry out basic repair works, to tow disabled vehicles, to offer protection to disabled vehicle crew.