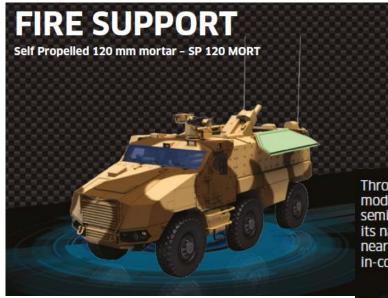

#### **Modularity – Fire Support**

Through its outstanding sturdy chassis and its modular design, Titus can load a self-propelled semi-automatic 120 mm mortar. Combined with its native mobility and protection, Titus delivers a near immediate fire support at the closest of the in-contact troops.

Shells

2 mortar crew

Semi-automatic mortar