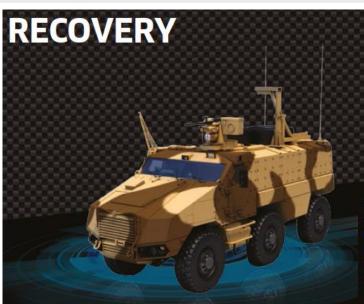

#### **Modularity – Recovery**

Titus offers its internal available volume and its engine power for a capacity to carry diagnosis tool kit and spare wheels on the battlefield, to carry out basic repair works, to tow disabled vehicles, to offer protection to disabled vehicle crew.