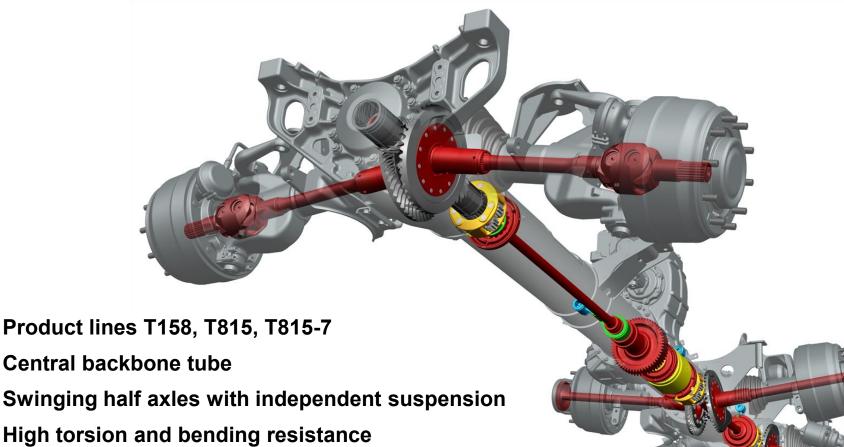

### TATRA UNIQUE CHASSIS CONCEPT – Backbone tube chassis

**Protection of driveline components** 

Without kardan shafts, extra durable powertrain

#### **Mobility**

**Heavy-duty TATRA 6×6 chassis** 

Air-suspended independent swinging half axles, 1st and 3rd axle steered,

**Turning diameter 13 meters** 

Gradeability 60 %, side slope 30 %, trench 1.2 m