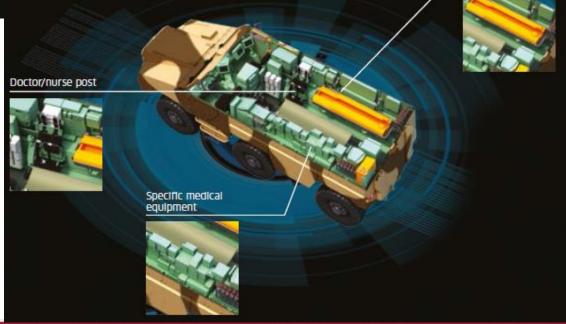

#### **Modularity – Medical Support**

Stretchers

To fulfill casualty and medical evacuation, Titus offers its modularity to transport up to 4 injured soldiers under fire and in unsecured environment.