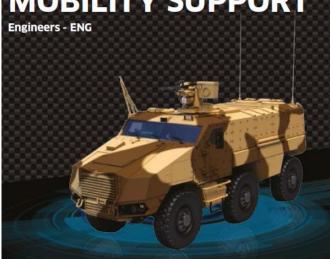

### **Modularity – Mobility Support**

Titus offers its internal available volume for embarking a fully equipped engineers squad, able to fulfill the complete range of mobility missions.