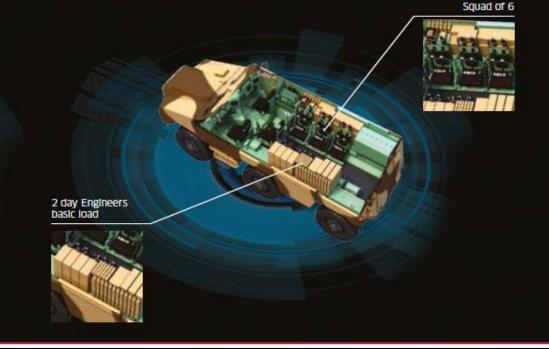

### **Modularity – Mobility Support**

Titus offers its internal available volume for embarking a fully equipped engineers squad, able to fulfill the complete range of mobility missions.