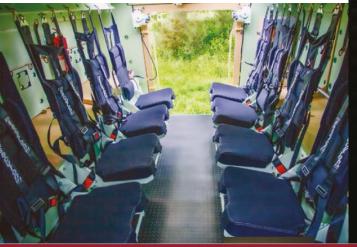

#### **Human integration**

Collaborative layout (driver, gunner, commander and squad)

Ramp: Safe run type, easy ingress and egress (280 mm ground/ramp step)

Internal volume: Over 14 m3

Crew and squad: Up to 2+12, or

3+10

**Ergonomy, comfort, fightability** 