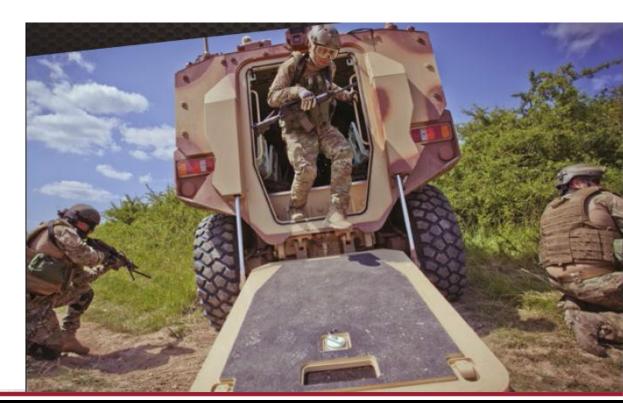

#### **Mobility**

**Heavy-duty TATRA 6×6 chassis** 

Air-suspended independent swinging half axles, 1st and 3rd axle steered,

**Turning diameter 13 meters** 

Gradeability 60 %, side slope 30 %, trench 1.2 m

#### **Human integration**

Collaborative layout (driver, gunner, commander and squad)

Ramp: Safe run type, easy ingress and egress (280 mm ground/ramp step)

Internal volume: Over 14 m3

Crew and squad: Up to 2+12, or