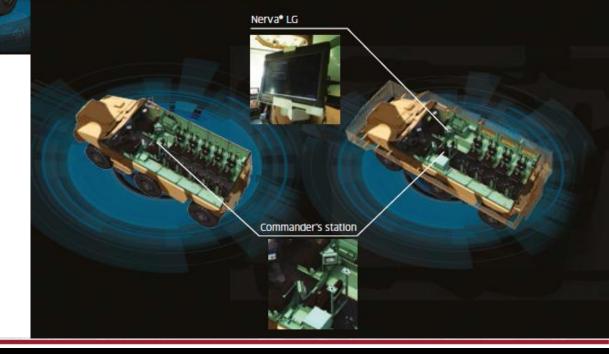

#### **High tech equipment**

Recce UGV embedded (Nexter Nerva® LG Robot)

Can use legacy Battle Management System or Nexter BMS FINDERS C2®

Jammers, shot detectors, additional equipment

Day, night and perimetric vision