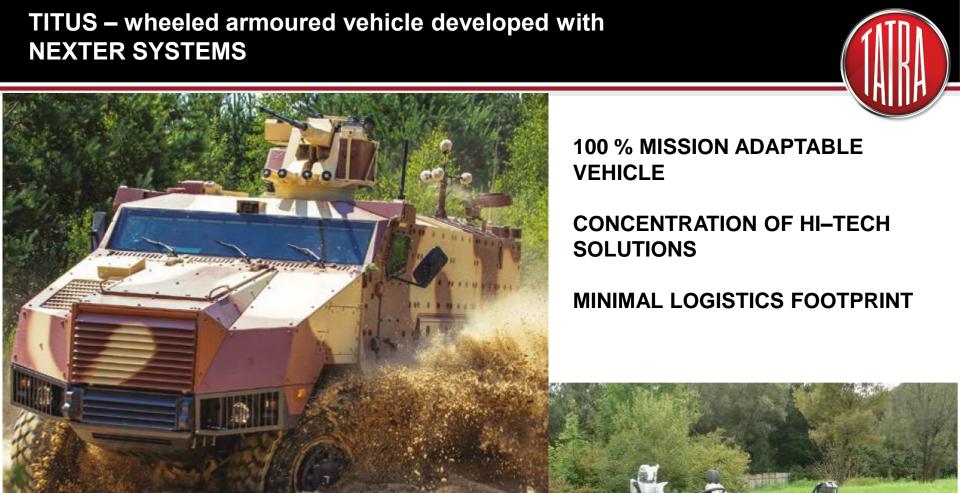

#### **TITUS by NEXTER on TATRA CHASSIS**

# TITUS®

Tactical Infantry Transport & Utility System

A fully modular family of multirole vehicles

TATRA TAKES YOU FURTHER

### TATRA UNIQUE CHASSIS CONCEPT – Backbone tube chassis

**Protection of driveline components** 

Without kardan shafts, extra durable powertrain

#### **Mobility**

**Heavy-duty TATRA 6×6 chassis** 

Air-suspended independent swinging half axles, 1st and 3rd axle steered,

**Turning diameter 13 meters** 

Gradeability 60 %, side slope 30 %, trench 1.2 m