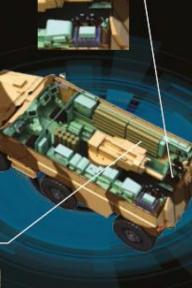

#### **Modularity – Fire Support**

Through its outstanding sturdy chassis and its modular design, Titus can load a self-propelled semi-automatic 120 mm mortar. Combined with its native mobility and protection, Titus delivers a near immediate fire support at the closest of the in-contact troops.

Shells

2 mortar crew

Semi-automatic mortar