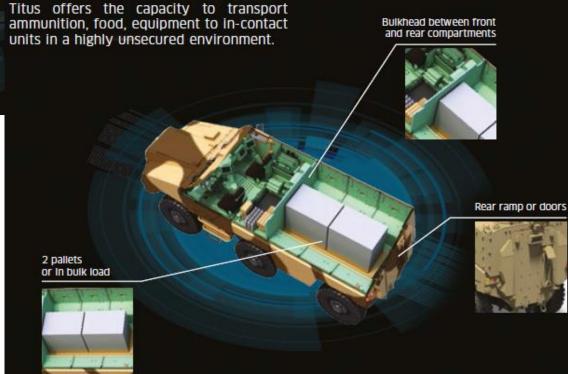

#### **Modularity – Target Acquisition**

With high-tech multifunction observation retractable mast and dedicated communication assets, Titus contributes to the delivery of the spot-fire support.

Its native mobility and protection, associated to a full modularity of equipment allows Titus to fulfill all the Forward support tasks, close to the in-contact units.