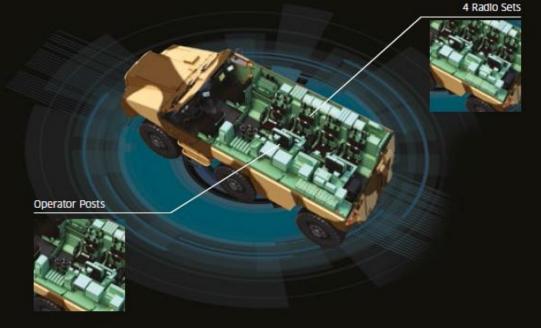

## **Modularity – Command Post**

To be integrated in a battle group HQ, Titus can be fitted with communication capacity (up to 4 radio sets and 3 operator posts).