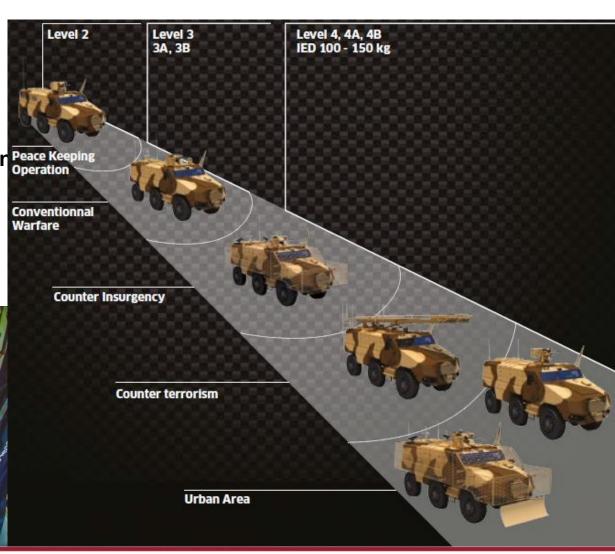

#### **Protection**

Ranging from Level 2/2a/2b to Level 4/4a/4b

IED protection up to 150 kg TNT

Unique Nexter SAFEPRO® design Peace Keeping Operation to ensure crew survivability

Nexter RPG protection (PG Guard®)

#### **Modularity – Urban Area**

Combining high-tech equipment as day/ night observation capability, Unmanned Ground Vehicle, Unmanned Aerial Vehicle and scalable protection, Titus offers a strong capability of reconnaissance and building investigation in urban area (MOUT) and counter terrorism environments.

## **Recommended Protection – operation kits**

| THE RESERVE THE PARTY OF THE PARTY. |                             |                        |                       |                      |               |
|-------------------------------------|-----------------------------|------------------------|-----------------------|----------------------|---------------|
|                                     | LOW INTENSITY               | SYMETRIC<br>DISYMETRIC | ASYMETRIC             |                      | URBAN         |
| OPERATION KITS                      | Peace Keeping<br>Operations | Conventional           | Counter<br>Insurgency | Counter<br>terrorism | Urban Area    |
| PROTECTION                          |                             |                        |                       |                      |               |
| Ballistic                           | Level 2                     | Level 3 or 4           | Level 3 or 4          | Level 3 or 4         | Level 3 or 4  |
| Mine                                | 2A / 2B                     | 3A / 3B                | 4A / 4B               | 4A / 4B              | 4A / 4B       |
| IED blast                           | 50 kg                       | 50 kg                  | 100 or 150 kg         | 100 or 150 kg        | 100 or 150 kg |
| IED splinters                       | Up to 155 mm<br>shell       | Up to 155 mm<br>shell  | 155 mm shell          | 155 mm shell         | 155 mm shell  |
| TRANSPARENT ARMOUR                  |                             |                        |                       |                      |               |
| Level 2                             |                             |                        |                       |                      |               |
| Level 3                             |                             |                        |                       |                      |               |
| PERSONNEL PROTECTION                |                             |                        |                       |                      |               |
| Bench seats                         |                             |                        |                       |                      |               |
| Seats                               |                             |                        |                       |                      |               |
| Anti-mines seats                    |                             |                        |                       |                      |               |
| SELF DEFENCE PROTECTION             |                             |                        |                       |                      |               |
| Smoke Grenade launcher              |                             |                        |                       |                      |               |
| RPG Protection (PG guard*)          |                             |                        |                       |                      |               |
| PREVENTIVE PROTECTION / DETECTION   |                             |                        |                       |                      |               |
| Laser warning detector              |                             |                        |                       |                      |               |
| Missile launching detector          |                             |                        |                       |                      |               |
| Shot detector                       |                             |                        |                       |                      |               |
| Jammer                              |                             |                        |                       |                      |               |
| IR decoy                            |                             |                        |                       |                      |               |