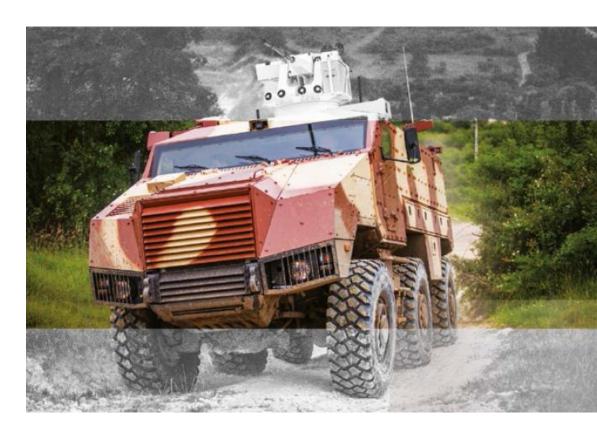

#### **TITUS by NEXTER on TATRA CHASSIS**

# TITUS®

Tactical Infantry Transport & Utility System

A fully modular family of multirole vehicles

TATRA TAKES YOU FURTHER

#### **Mobility**

**Heavy-duty TATRA 6×6 chassis** 

Air-suspended independent swinging half axles, 1st and 3rd axle steered,

**Turning diameter 13 meters** 

Gradeability 60 %, side slope 30 %, trench 1.2 m

Engine 500 HP, Speed 110 km/h

Tyres 16.00 R20 with runflats, central tyre inflation system

#### **Protection**

Ranging from Level 2/2a/2b to Level 4/4a/4b

IED protection up to 150 kg TNT

Unique Nexter SAFEPRO® design Peace Keeping Operation to ensure crew survivability

Nexter RPG protection (PG Guard®)