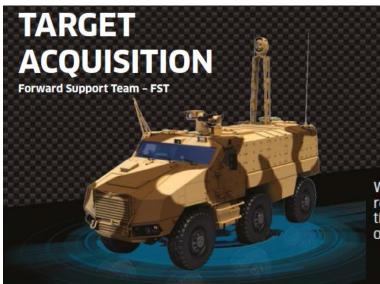

#### **Modularity – Target Acquisition**

With high-tech multifunction observation retractable mast and dedicated communication assets, Titus contributes to the delivery of the spot-fire support.

Its native mobility and protection, associated to a full modularity of equipment allows Titus to fulfill all the Forward support tasks, close to the in-contact units.