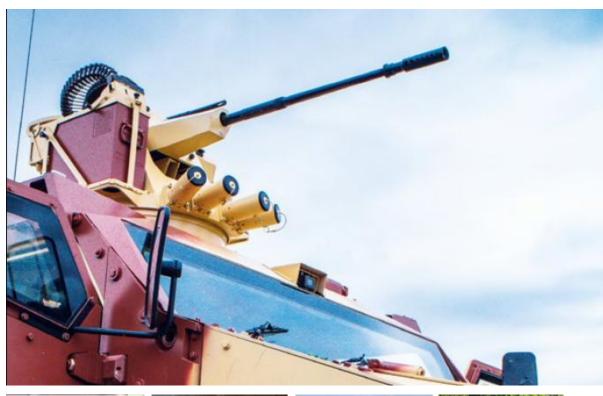

### **Firepower**

Main weapon from 7.62 mm to 20 mm gun

40 mm grenade launchers

**Embedded 120 mm SP mortars** 