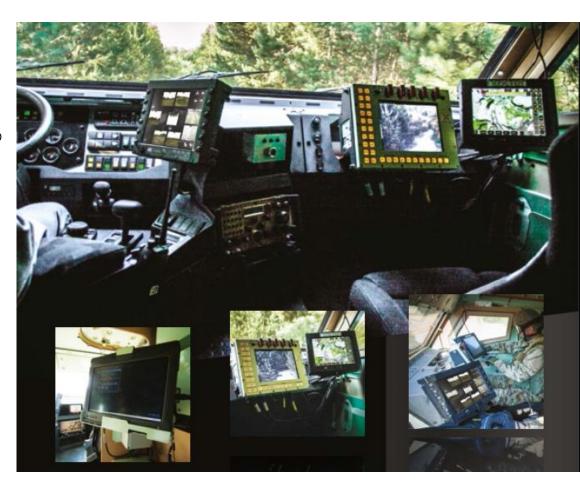

#### **High tech equipment**

Recce UGV embedded (Nexter Nerva® LG Robot)

Can use legacy Battle Management System or Nexter BMS FINDERS C2®

Jammers, shot detectors, additional equipment

Day, night and perimetric vision