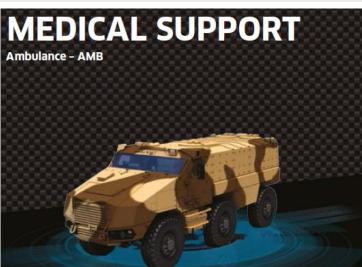

#### **Modularity – Medical Support**

Stretchers

To fulfill casualty and medical evacuation, Titus offers its modularity to transport up to 4 injured soldiers under fire and in unsecured environment.